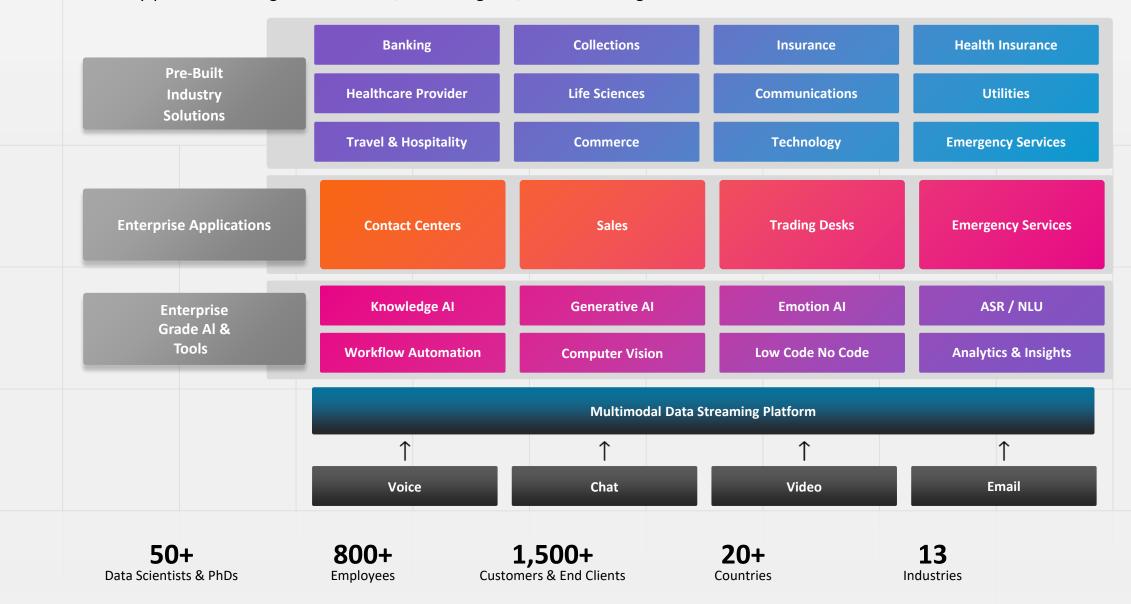

#### Uniphore X Platform

The only platform fusing Generative AI, Knowledge AI, Emotion AI signals at scale

#### **Uniphore Overview**

Largest Global Al-Native Enterprise-Scale Company